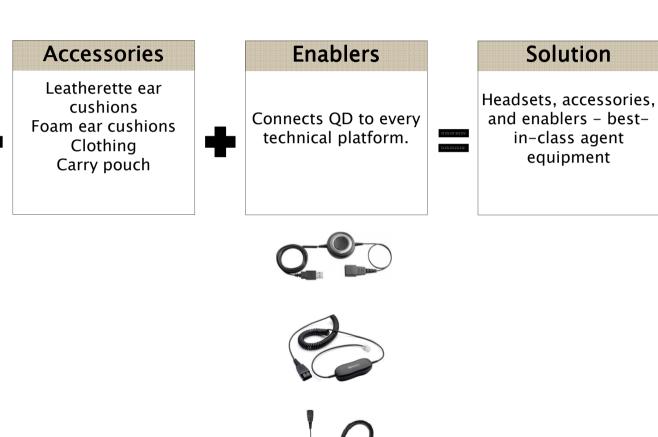

## A FULL RANGE OF CONTACT CENTER PRODUCTS FOR ALL TYPES OF NEEDS

Corded headsets

Wireless headsets