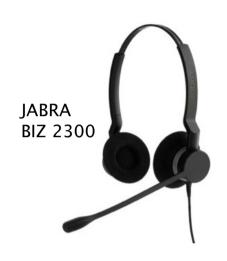

## JABRA BIZ 2300 EVOLUTION OF THE HEADSET

#### HOW TO REMEMBER JABRA BIZ 2300 – JABRA HAS CREATED IT WITH 3 KEY AREAS IN MIND

- 1. With your voice in mind
  Perfecting the microphone and speakers
- 2. With your agents in mind Un-intrusive, light and ready for all-day wearing
- 3. With your total cost of ownership in mind Strong business case via durability and implementation

#### FINALLY, COMPARING THE 3 KEY AREAS TO COMPETITION

|           |                                                                 | Jabra BIZ 2300                                        | Plantronics SupraPlus                  | Sennheiser SC 260                      |
|-----------|-----------------------------------------------------------------|-------------------------------------------------------|----------------------------------------|----------------------------------------|
| Agent     | Noise cancellation                                              | Noise cancellation test made by<br>Jabra Research Lab | 20% less compared<br>to Jabra BIZ 2300 | 50% less compared<br>to Jabra BIZ 2300 |
|           | Breath resistant microphone                                     |                                                       |                                        | ×                                      |
|           | Adjustable boom arm                                             | •                                                     |                                        |                                        |
|           | Hi-Fi speakers (USB)                                            | •                                                     | ×                                      | *                                      |
|           | Wideband speakers (QD)                                          |                                                       |                                        |                                        |
|           | Re-programmable buttons Lie flat/speakers fit Washable ear pads | •                                                     | * * * * * * * * * * * * * * * * * * *  | X<br>X<br>X                            |
| i         |                                                                 | Jabra Xpress                                          |                                        |                                        |
| ownership | Mass deployment                                                 |                                                       | *                                      | ×                                      |
|           | Kevlar reinforced cord                                          |                                                       | ×                                      | -                                      |
|           | 360 swiveling boom arm                                          | ¢120 / € 120                                          |                                        | <b>*</b>                               |
|           | Market suggested retail price                                   | \$129 / € 139                                         | \$124 / € 151                          | \$130 / € 120                          |
|           |                                                                 |                                                       |                                        |                                        |