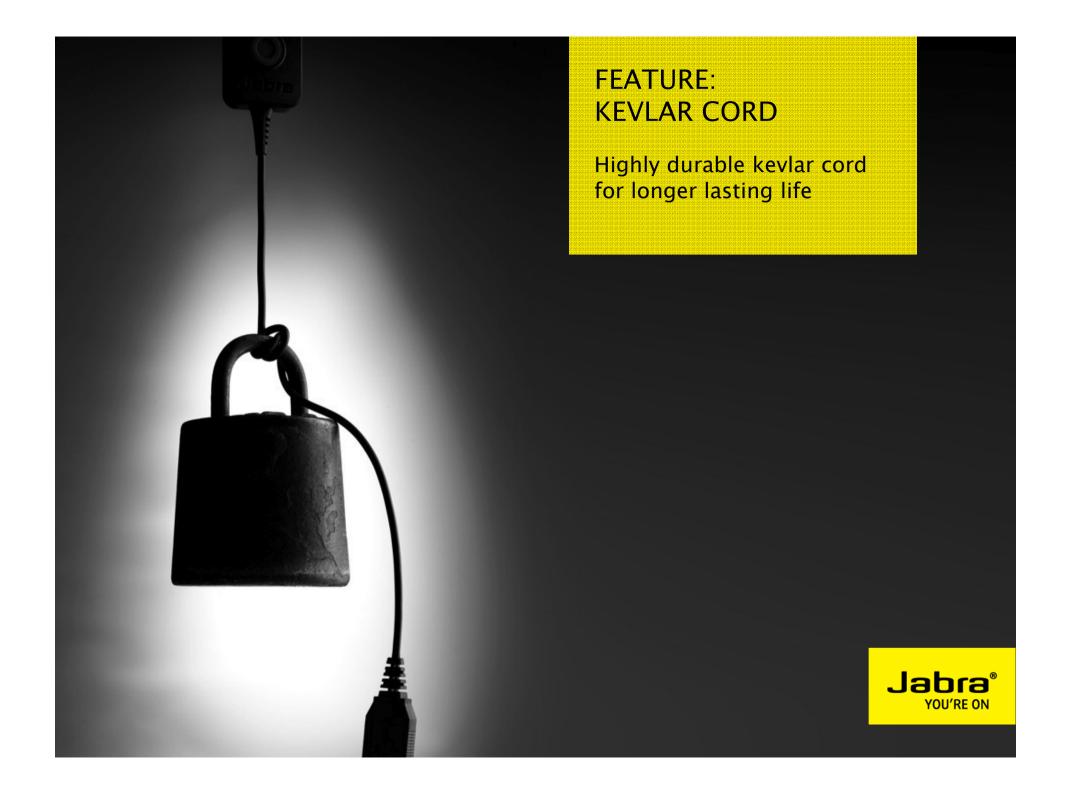

#### FEATURE: FREE SPIN BOOM ARM

Unbreakable 360 swiveling boom arm ensure agents always can customize the positioning of the microphone with out risk.