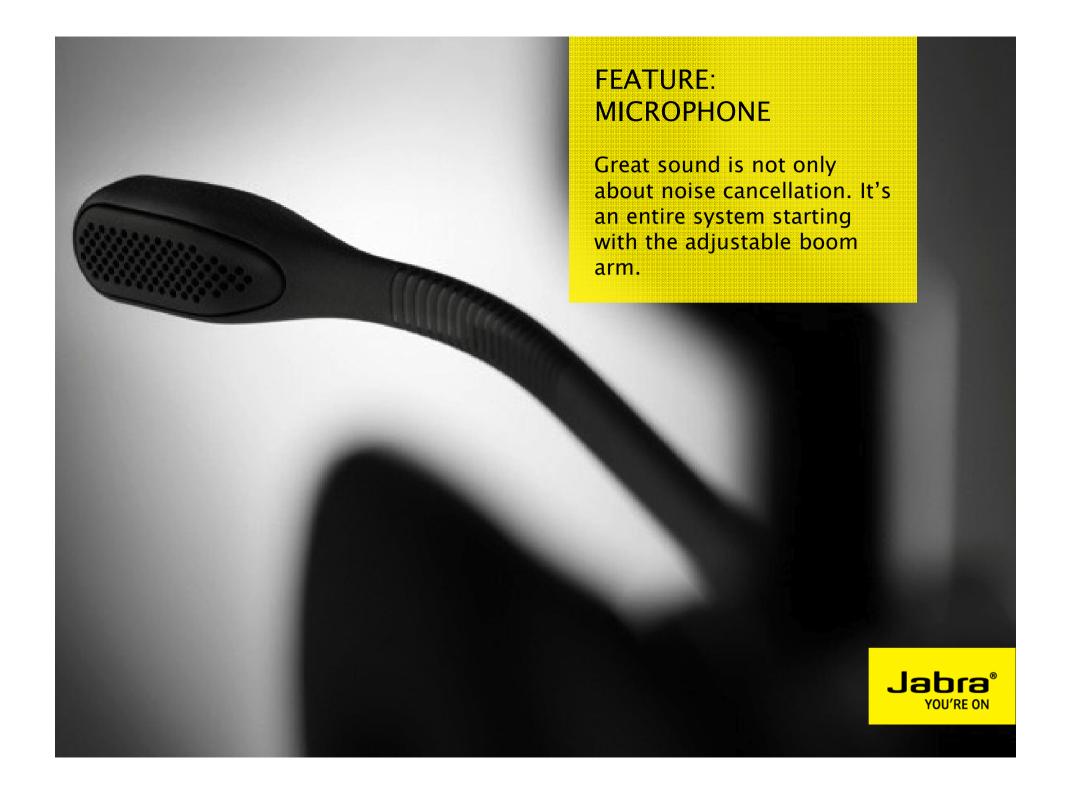

#### FEATURE: FREE SPIN BOOM ARM

Unbreakable 360 swiveling boom arm ensure agents always can customize the positioning of the microphone with out risk.