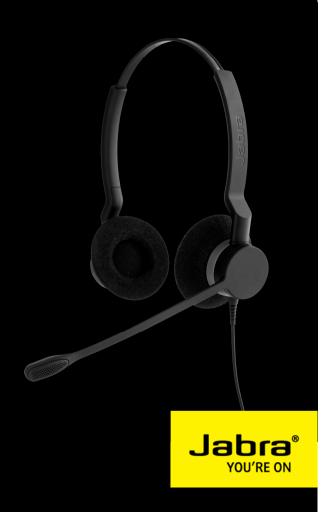

|                                        | <b>*</b>                               |
|           | Market suggested retail price                                   | \$129 / € 139                                         | \$124 / € 151                          | \$130 / € 120                          |
|           |                                                                 |                                                       |                                        |                                        |

### THINK SOLUTION SELLING – JABRA BIZ 2300 IS BORN FOR CROSS SELLING

# Headset OD/USB Mono/Duo







## A FULL RANGE OF CONTACT CENTER PRODUCTS FOR ALL TYPES OF NEEDS

Corded headsets







Wireless headsets











#### LEARN MORE

WWW.JABRA.COM/BIZ2300